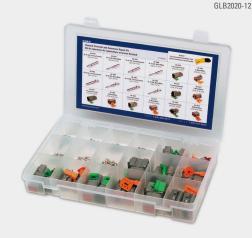

#### 83-6549 | Deutsch Terminal & Connector Assortment Kit

The handy new 18 compartment Deutsch Kit includes 98 assorted DT Series connectors, thermoplastic housings and wedge locks. The kit includes an easy to use reorder reference chart on the inside cover. The sturdy plastic reclosable container keeps all the connectors in one convenient location.

The nickel plated connectors include solid and open barrel wire terminals in both male and female contacts. The terminals are rated at 13 amps @ 125°C (257°F) continuous operating temperature. Silicon seals included with the housings provide a superior seal to withstand moisture and other environmental elements from contaminating the connection.