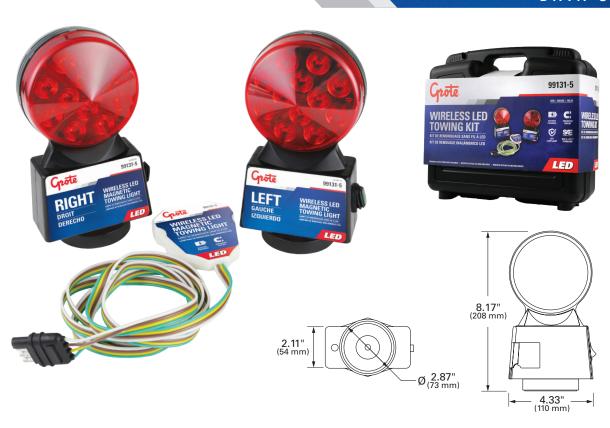

# LED WIRELESS MAGNETIC TOWING KIT

DATA SHEET

This handy magnet-mount lighting kit is perfect to equip your RV, marine, or light-duty trailer for maximum visibility and safety.

- 82' effective transmitter distance
- Safely tow vehicles under 80" wide
- Wirelessly performs brake light, turn signal, and tail light functions
- 12 LEDs per light
- Easy to stow case includes two lights, transmitter, and 4-way flat wire plug

#### **ELECTRONIC CHARACTERISTICS:**

Connector Type: 4-pin flat-wire

Voltage: Lamps: 6V (4 x AA Batteries per lamp) Transmitter: 12V plugged into vehicle.

## BATINGS AND COMPLIANCES:

SAE J585, J586

Ingress Protection: Lamp IP34, Transmitter IP56

Regulations: I. S. P2. T VMRS: 034-002-013

| PART NUMBER | DESCRIPTION                        | MOUNTING     |
|-------------|------------------------------------|--------------|
| 99131-5     | WIRELESS LED MAGNETIC LIGHTING KIT | MAGNET MOUNT |