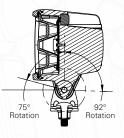

#### Trilliant® LMX - always a good choice!

- Best illumination for every working area: the high-output work lamps are available with three different lumen outputs ranging from 5000 lm to 7000 lm
- The lamps achieve a color temperature of 5.700 K similar to daylight
- Three distinct light distributions (close/long hybrid, close and long range) enable flexibility for all types of use
- Superior thermal design for a long and maintenance-free product lifetime
- The rugged aluminium housing protects against corrosion, damage and overheating
- Compact dimensions (HxWxD: 98x157x105 mm) compared to similar products
- Highly adjustable and versatile usage due to a voltage range from 9-32 V
- Suitable for nearly every work environment because of tested vibration and shock resistance
- Fulfills ISO 14982 and EN 13309 for operation in agricultural- and construction-site machinery
- Withstands all weather conditions due to the highest protection against dust and water (IP69K)
- Easy handling and quick assembly with a DT-Connector
- High quality German-made product