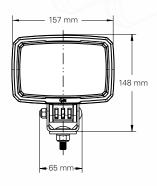

#### **Dimensions:**

Contact us!

We will be glad to compile a customized offer for you.

© Grote Industries Europe GmbH Subject to modifications and errors

#### Trilliant® LMX - always a good choice!

- Best illumination for every working area: the high-output work lamps are available with three different lumen outputs ranging from 5000 lm to 7000 lm
- The lamps achieve a color temperature of 5.700 K similar to daylight
- Three distinct light distributions (close/long hybrid, close and long range) enable flexibility for all types of use
- Superior thermal design for a long and maintenance-free product lifetime
- The rugged aluminium housing protects against corrosion, damage and overheating
- Compact dimensions (HxWxD: 98x157x105 mm) compared to similar products
- Highly adjustable and versatile usage due to a voltage range from 9-32 V
- Suitable for nearly every work environment because of tested vibration and shock resistance
- Fulfills ISO 14982 and EN 13309 for operation in agricultural- and construction-site machinery
- Withstands all weather conditions due to the highest protection against dust and water (IP69K)
- Easy handling and quick assembly with a DT-Connector
- High quality German-made product