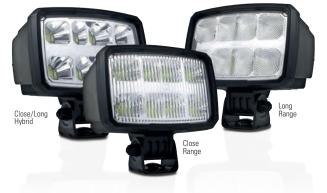

# The New Trilliant® LMX-Series

**LED Work Lights** 

Trilliant® LMX.5 | Trilliant® LMX.6 | Trilliant® LMX.7 | Ideal lighting conditions - even in the darkest environments MADE IN GERMANY

#### Trilliant® LMX - always a good choice!

- Best illumination for every working area: the high-output work lamps are available with three different lumen outputs ranging from 5000 lm to 7000 lm
- The lamps achieve a color temperature of 5.700 K similar to daylight
- Three distinct light distributions (close/long hybrid, close and long range) enable flexibility for all types of use
- Superior thermal design for a long and maintenance-free product lifetime
- The rugged aluminium housing protects against corrosion, damage and overheating
- Compact dimensions (HxWxD: 98x157x105 mm) compared to similar products
- Highly adjustable and versatile usage due to a voltage range from 9-32 V
- Suitable for nearly every work environment because of tested vibration and shock resistance
- Fulfills ISO 14982 and EN 13309 for operation in agricultural- and construction-site machinery
- Withstands all weather conditions due to the highest protection against dust and water (IP69K)
- Easy handling and quick assembly with a DT-Connector
- High quality German-made product

#### Order now your high-performance work lamp:

| Product                                          | Order-No.*              | Light Distribution                             | Connector                        | Voltage                    |
|--------------------------------------------------|-------------------------|------------------------------------------------|----------------------------------|----------------------------|
| Trilliant® LMX.5<br>5000 lumen                   | 63Z61<br>63Z71<br>63Z81 | Close/Long Hybrid<br>Close Range<br>Long Range | DT-Style<br>DT-Style<br>DT-Style | 9-32 V<br>9-32 V<br>9-32 V |
| Trilliant® LMX.6<br>6000 lumen                   | 63Z31<br>63Z41<br>63Z51 | Close/Long Hybrid<br>Close Range<br>Long Range | DT-Style<br>DT-Style<br>DT-Style | 9-32 V<br>9-32 V<br>9-32 V |
| <b>Trilliant<sup>®</sup> LMX.7</b><br>7000 lumen | 63Z01<br>63Z11<br>63Z21 | Close/Long Hybrid<br>Close Range<br>Long Range | DT-Style<br>DT-Style<br>DT-Style | 9-32 V<br>9-32 V<br>9-32 V |