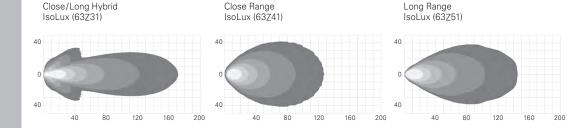

# Light Distributions

### Trilliant® LMX.6 | 6000 lm

#### Trilliant® LMX - always a good choice!

- Best illumination for every working area: the high-output work lamps are available with three different lumen outputs ranging from 5000 lm to 7000 lm
- The lamps achieve a color temperature of 5.700 K similar to daylight
- Three distinct light distributions (close/long hybrid, close and long range) enable flexibility for all types of use
- Superior thermal design for a long and maintenance-free product lifetime
- The rugged aluminium housing protects against corrosion, damage and overheating
- Compact dimensions (HxWxD: 98x157x105 mm) compared to similar products
- Highly adjustable and versatile usage due to a voltage range from 9-32 V
- Suitable for nearly every work environment because of tested vibration and shock resistance
- Fulfills ISO 14982 and EN 13309 for operation in agricultural- and construction-site machinery
- Withstands all weather conditions due to the highest protection against dust and water (IP69K)
- Easy handling and quick assembly with a DT-Connector
- High quality German-made product

#### Order now your high-performance work lamp:

| Product                                          | Order-No.*              | Light Distribution                             | Connector                        | Voltage                    |
|--------------------------------------------------|-------------------------|------------------------------------------------|----------------------------------|----------------------------|
| Trilliant® LMX.5<br>5000 lumen                   | 63Z61<br>63Z71<br>63Z81 | Close/Long Hybrid<br>Close Range<br>Long Range | DT-Style<br>DT-Style<br>DT-Style | 9-32 V<br>9-32 V<br>9-32 V |
| Trilliant® LMX.6<br>6000 lumen                   | 63Z31<br>63Z41<br>63Z51 | Close/Long Hybrid<br>Close Range<br>Long Range | DT-Style<br>DT-Style<br>DT-Style | 9-32 V<br>9-32 V<br>9-32 V |
| <b>Trilliant<sup>®</sup> LMX.7</b><br>7000 lumen | 63Z01<br>63Z11<br>63Z21 | Close/Long Hybrid<br>Close Range<br>Long Range | DT-Style<br>DT-Style<br>DT-Style | 9-32 V<br>9-32 V<br>9-32 V |