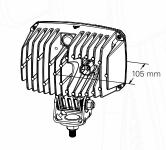

#### **Dimensions:**

Contact us!

We will be glad to compile a customized offer for you.

© Grote Industries Europe GmbH Subject to modifications and errors

#### Trilliant® LMX - always a good choice!

- Best illumination for every working area: the high-output work lamps are available with three different lumen outputs ranging from 5000 lm to 7000 lm
- The lamps achieve a color temperature of 5.700 K similar to daylight
- Three distinct light distributions (close/long hybrid, close and long range) enable flexibility for all types of use
- Superior thermal design for a long and maintenance-free product lifetime
- The rugged aluminium housing protects against corrosion, damage and overheating
- Compact dimensions (HxWxD: 98x157x105 mm) compared to similar products
- Highly adjustable and versatile usage due to a voltage range from 9-32 V
- Suitable for nearly every work environment because of tested vibration and shock resistance
- Fulfills ISO 14982 and EN 13309 for operation in agricultural- and construction-site machinery
- Withstands all weather conditions due to the highest protection against dust and water (IP69K)
- Easy handling and quick assembly with a DT-Connector
- High quality German-made product