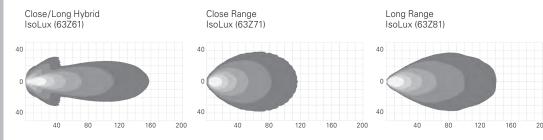

#### Trilliant® LMX - always a good choice!

- Best illumination for every working area: the high-output work lamps are available with three different lumen outputs ranging from 5000 lm to 7000 lm
- The lamps achieve a color temperature of 5.700 K similar to daylight
- Three distinct light distributions (close/long hybrid, close and long range) enable flexibility for all types of use
- Superior thermal design for a long and maintenance-free product lifetime
- The rugged aluminium housing protects against corrosion, damage and overheating
- Compact dimensions (HxWxD: 98x157x105 mm) compared to similar products
- Highly adjustable and versatile usage due to a voltage range from 9-32 V
- Suitable for nearly every work environment because of tested vibration and shock resistance
- Fulfills ISO 14982 and EN 13309 for operation in agricultural- and construction-site machinery
- Withstands all weather conditions due to the highest protection against dust and water (IP69K)
- Easy handling and quick assembly with a DT-Connector
- High quality German-made product

#### Order now your high-performance work lamp:

| Product                                          | Order-No.*              | Light Distribution                             | Connector                        | Voltage                    |
|--------------------------------------------------|-------------------------|------------------------------------------------|----------------------------------|----------------------------|
| Trilliant® LMX.5<br>5000 lumen                   | 63Z61<br>63Z71<br>63Z81 | Close/Long Hybrid<br>Close Range<br>Long Range | DT-Style<br>DT-Style<br>DT-Style | 9-32 V<br>9-32 V<br>9-32 V |
| Trilliant® LMX.6<br>6000 lumen                   | 63Z31<br>63Z41<br>63Z51 | Close/Long Hybrid<br>Close Range<br>Long Range | DT-Style<br>DT-Style<br>DT-Style | 9-32 V<br>9-32 V<br>9-32 V |
| <b>Trilliant<sup>®</sup> LMX.7</b><br>7000 lumen | 63Z01<br>63Z11<br>63Z21 | Close/Long Hybrid<br>Close Range<br>Long Range | DT-Style<br>DT-Style<br>DT-Style | 9-32 V<br>9-32 V<br>9-32 V |

# Light Distributions

## Trilliant® LMX.5 | 5000 lm

### Trilliant® LMX.6 | 6000 lm

# Trilliant® LMX.7 | 7000 lm

Scale in meters