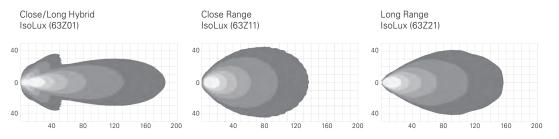

# Light Distributions

# Trilliant® LMX.7 | 7000 lm

Scale in meters

#### Trilliant® LMX - always a good choice!

- Best illumination for every working area: the high-output work lamps are available with three different lumen outputs ranging from 5000 lm to 7000 lm
- The lamps achieve a color temperature of 5.700 K similar to daylight
- Three distinct light distributions (close/long hybrid, close and long range) enable flexibility for all types of use
- Superior thermal design for a long and maintenance-free product lifetime
- The rugged aluminium housing protects against corrosion, damage and overheating
- Compact dimensions (HxWxD: 98x157x105 mm) compared to similar products
- Highly adjustable and versatile usage due to a voltage range from 9-32 V
- Suitable for nearly every work environment because of tested vibration and shock resistance
- Fulfills ISO 14982 and EN 13309 for operation in agricultural- and construction-site machinery
- Withstands all weather conditions due to the highest protection against dust and water (IP69K)
- Easy handling and quick assembly with a DT-Connector
- High quality German-made product

#### Order now your high-performance work lamp:

| Product                                          | Order-No.*              | Light Distribution                             | Connector                        | Voltage                    |
|--------------------------------------------------|-------------------------|------------------------------------------------|----------------------------------|----------------------------|
| Trilliant® LMX.5<br>5000 lumen                   | 63Z61<br>63Z71<br>63Z81 | Close/Long Hybrid<br>Close Range<br>Long Range | DT-Style<br>DT-Style<br>DT-Style | 9-32 V<br>9-32 V<br>9-32 V |
| Trilliant® LMX.6<br>6000 lumen                   | 63Z31<br>63Z41<br>63Z51 | Close/Long Hybrid<br>Close Range<br>Long Range | DT-Style<br>DT-Style<br>DT-Style | 9-32 V<br>9-32 V<br>9-32 V |
| <b>Trilliant<sup>®</sup> LMX.7</b><br>7000 lumen | 63Z01<br>63Z11<br>63Z21 | Close/Long Hybrid<br>Close Range<br>Long Range | DT-Style<br>DT-Style<br>DT-Style | 9-32 V<br>9-32 V<br>9-32 V |